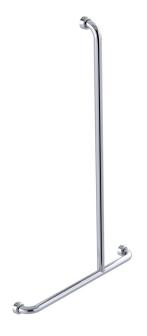

## INDICATIVE IMAGE

# **HYGIENIC SEAL® - SHOWER GRAB RAILS**

### **Features**

- 700 mm x 1100 mm inverted "T" grab rail
- Premium 32 mm grab rail
- Fabricated from 304 stainless steel
- Assembled with 50 mm brass screw on flange covers with Thermoplastic Elastomer (TPE) fitted seals
- Inside of grab rail has been cleaned and free of unsanitary oil and dirt produced through fabrication processes
- · Stainless steel fixing screws supplied