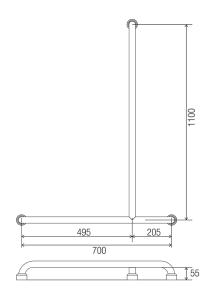

### **DIMENSIONS**

Drawn RH (Right Hand)

### **Features**

- 700 mm x 1100 mm inverted "T" grab rail
- Premium 32 mm grab rail
- Fabricated from 304 stainless steel
- Assembled with 50 mm brass screw on flange covers with Thermoplastic Elastomer (TPE) fitted seals
- Inside of grab rail has been cleaned and free of unsanitary oil and dirt produced through fabrication processes
- · Stainless steel fixing screws supplied